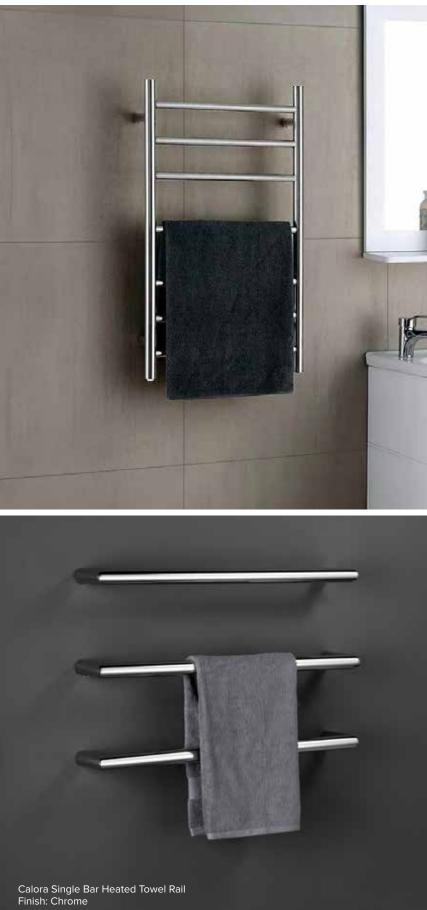

### CALORA

Note: Product must be installed in accordance with local electrical regulations. A hard wired switch is required.

# ELEMENTi

10 Year Guarantee\* 5 Year Finish Guarantee\* Concealed Wiring Universal Left/Right Wiring (Ladder only)

IP55 (Ingress Protection) Grade 304 Stainless Steel

Calora Heated Towel Rail Ladder Finish: Chrome

Finish: Chrome

Complies to NZ standards: AS/NZS 60335.2.43:2018 AS/NZS 60335.1.20210 INC A1

\*All guarantees are subject to terms and conditions and available at: robertson.co.nz/warranties