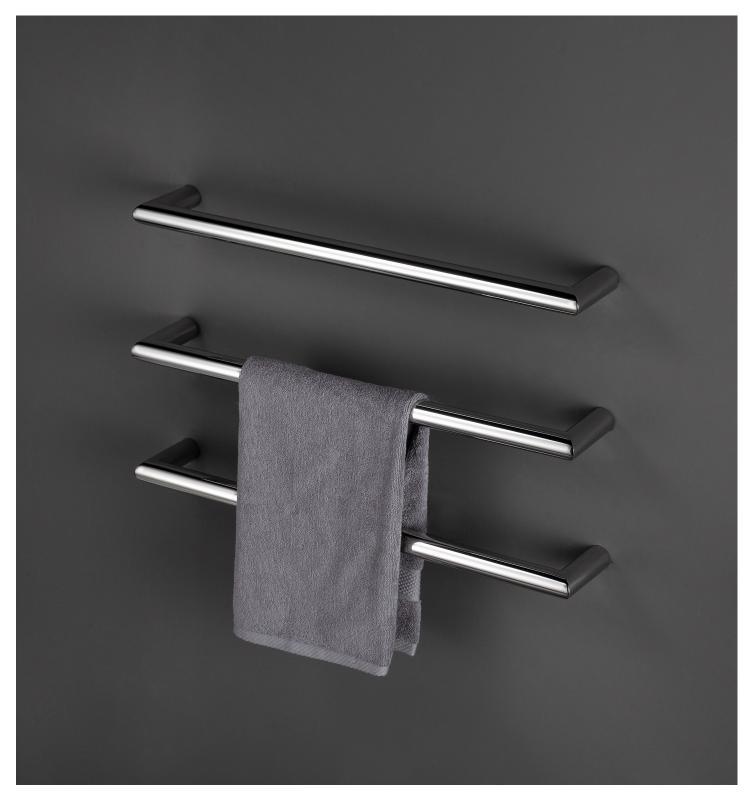

### CALORA

Note: Product must be installed in accordance with local electrical regulations. A hard wired switch is required.

# ELEMENTi

10 Year Guarantee\* 5 Year Finish Guarantee\* Concealed Wiring Universal Left/Right Wiring (Ladder only)

IP55 (Ingress Protection) Grade 304 Stainless Steel

Calora Heated Towel Rail Ladder Finish: Chrome

Finish: Chrome

Complies to NZ standards: AS/NZS 60335.2.43:2018 AS/NZS 60335.1.20210 INC A1

\*All guarantees are subject to terms and conditions and available at: robertson.co.nz/warranties