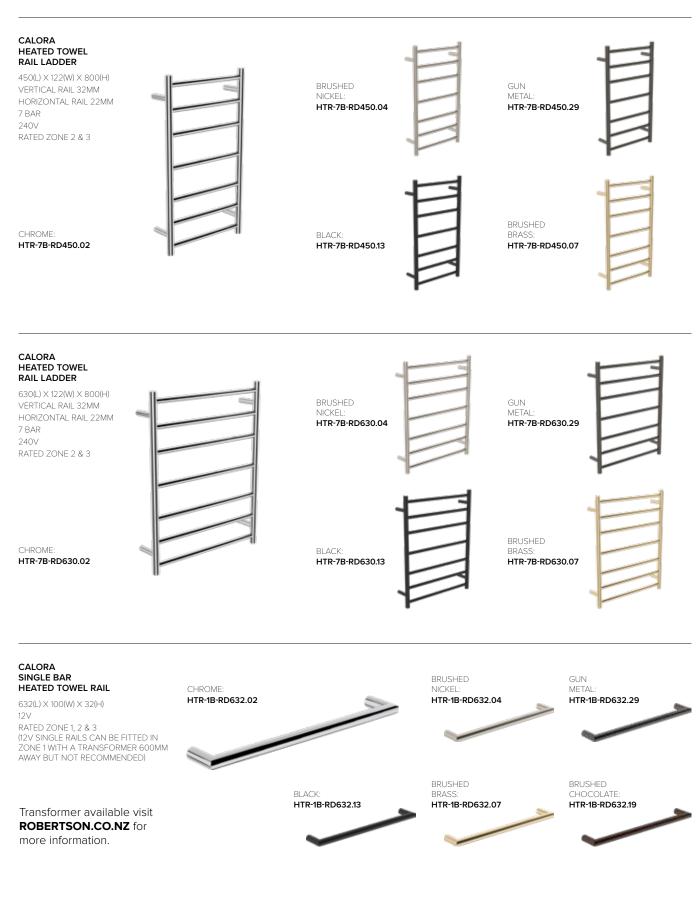

# CALORA HEATED TOWEL RAILS

### CALORA

Note: Product must be installed in accordance with local electrical regulations. A hard wired switch is required.

# ELEMENTi

10 Year Guarantee\* 5 Year Finish Guarantee\* Concealed Wiring Universal Left/Right Wiring (Ladder only)

IP55 (Ingress Protection) Grade 304 Stainless Steel

Calora Heated Towel Rail Ladder Finish: Chrome

Finish: Chrome

Complies to NZ standards: AS/NZS 60335.2.43:2018 AS/NZS 60335.1.20210 INC A1

\*All guarantees are subject to terms and conditions and available at: robertson.co.nz/warranties